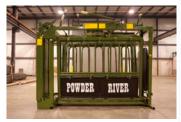

## **HERDMaster**<sup>™</sup>

Cattle Squeeze Chute

002-2020

Experience the best, the new HERDMaster™ squeeze chute from Powder River. HERDMaster™ chutes are strong, simple, and effective. This new Powder River chute features innovative designs in working ergonomics, operator and animal safety, and the ability of the rancher to do more with less effort.

The **Enhanced Center Squeeze** is easy to operate. The spring back center squeeze handle stays out of your way while you're working. The squeeze release is incredibly simple. The head gate's wide opening and easy operation facilitates secure animal catches and smooth stress free exits. The **Semi-Automatic Head Gate** is easy enough to let you work'em all day. The **Load Assisted Tailgate** lets you control traffic with the flick of your wrist. These features give you an unparalleled working experience. This chute will truly make you the HERDMaster™.