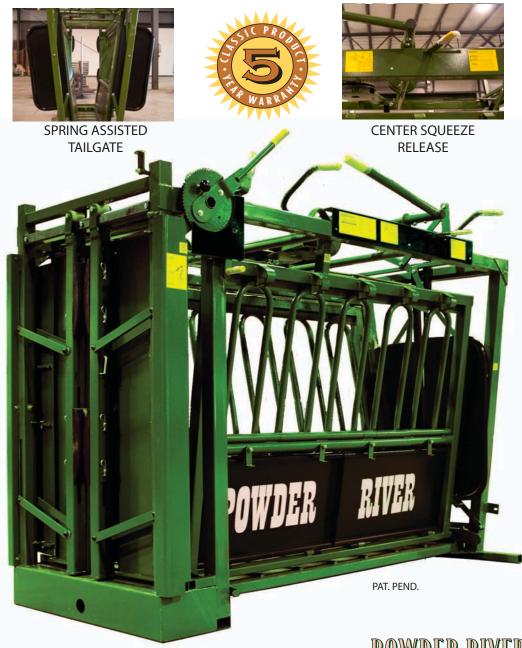

The **Enhanced Center Squeeze** is easy to operate. The spring back center squeeze handle stays out of your way while you're working. The squeeze release is incredibly simple. The head gate's wide opening and easy operation facilitates secure animal catches and smooth stress free exits. The **Semi-Automatic Head Gate** is easy enough to let you work'em all day. The **Load Assisted Tailgate** lets you control traffic with the flick of your wrist. These features give you an unparalleled working experience. This chute will truly make you the HERDMaster™.

ENHANCED CENTER SOUEEZE

SEMI-AUTOMATIC HEAD GATE

SIMPLE & CLEAN DESIGN

| HERDMaster™ 002-2 | 0200 |
|-------------------|------|
| Total Length      | 103" |
| Inside Length     | 91"  |
| Total Height      | 88"  |
| Inside Height     | 66"  |
| Widest Point      | 62"  |
| Base Width        | 47"  |
| Head Gate Opening | 27"  |
| Weight1,555#      |      |